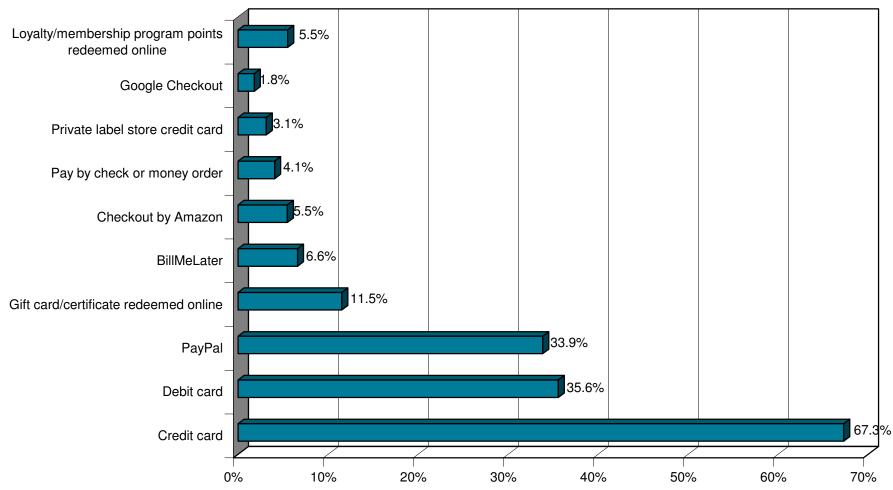

## **How Shoppers Will Pay for Online Holiday Purchases**

Source: Conducted by BIGresearch for Shop.org, Sept. 23 - Oct. 6, 2009. 2,623 respondents.