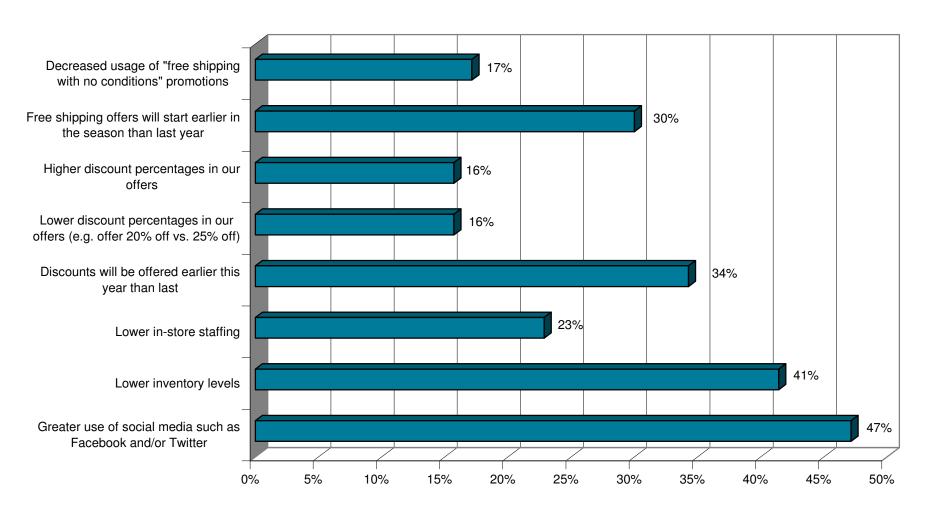

# Overall, how is the economy changing your company's plans for this holiday season compared with Holiday 2008? (Check all that apply)

| Greater use of social media such as Facebook and/or Twitter                                               | 47.1% |
|-----------------------------------------------------------------------------------------------------------|-------|
| Lower inventory levels                                                                                    | 41.4% |
| Lower in-store staffing                                                                                   | 22.9% |
| Decreased staffing/shorter hours for customer service                                                     | 7.1%  |
| Increased staffing/longer hours for customer service                                                      | 10.0% |
| Discounts will be offered earlier this year than last                                                     | 34.3% |
| Discounts will be offered later this year than last                                                       | 11.4% |
| Lower discount percentages in our offers (e.g. offer 20% off vs. 25% off)                                 | 15.7% |
| Higher discount percentages in our offers                                                                 | 15.7% |
| Free shipping offers will start earlier in the season than last year                                      | 30.0% |
| Free shipping offers will start later in the season than last year                                        | 11.4% |
| Higher purchase minimum required to qualify for free shipping                                             | 10.0% |
| Decreased usage of "free shipping with no conditions" promotions                                          | 17.1% |
| Increased usage of "free shipping with no conditions" promotions                                          | 12.9% |
| Switch to a flat rate shipping fee in place of free shipping                                              | 8.6%  |
| We will offer free shipping for orders shipped to one of our stores for pick up there (not to             |       |
| the customer's shipping address)                                                                          | 7.1%  |
| Increased use of free returns shipping in place of free (outbound) shipping to the                        |       |
| customer                                                                                                  | 2.9%  |
| Other (please specify)                                                                                    | 12.9% |
| *The sum of the % totals may be greater than 100% because the respondents can select more than one answer |       |

<sup>\*</sup>The sum of the % totals may be greater than 100% because the respondents can select more than one answer.