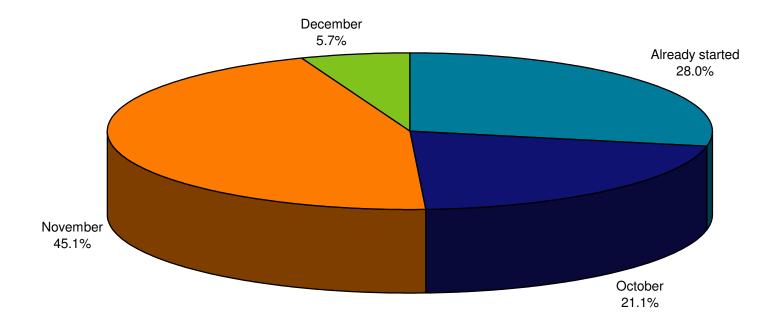

## When Retailers Plan to Start Online Holiday Marketing

# When do you plan to start your ONLINE holiday marketing and promotion campaigns? (Choose only one)

| campaigns? (Choose only one) |       |
|------------------------------|-------|
| Week of October 5 or earlier | 9.7%  |
| Week of October 12           | 14.5% |
| Week of October 19           | 16.1% |
| Week of October 26           | 9.7%  |
| Week of November 2           | 29.0% |
| Week of November 9           | 8.1%  |
|                              |       |

N = 70, 9/14 - 10/06/09

| Week of November 16          | 9.7%   |
|------------------------------|--------|
| Week of November 23 or later | 3.2%   |
| Total                        | 100.0% |

Since the last holiday season, have you added or improved any of the following promotions and/or site and service features that you feel will drive improved holiday sales this year?