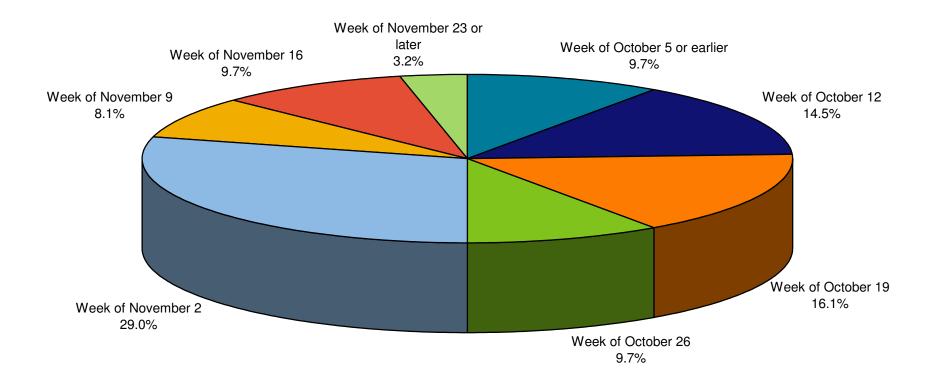

# When do you plan to start your ONLINE holiday marketing and promotion campaigns? (Choose only one)

| campaigns? (Choose only one) |       |
|------------------------------|-------|
| Week of October 5 or earlier | 9.7%  |
| Week of October 12           | 14.5% |
| Week of October 19           | 16.1% |
| Week of October 26           | 9.7%  |
| Week of November 2           | 29.0% |
| Week of November 9           | 8.1%  |
|                              |       |

N = 70, 9/14 - 10/06/09

| Week of November 16          | 9.7%   |
|------------------------------|--------|
| Week of November 23 or later | 3.2%   |
| Total                        | 100.0% |

Since the last holiday season, have you added or improved any of the following promotions and/or site and service features that you feel will drive improved holiday sales this year?