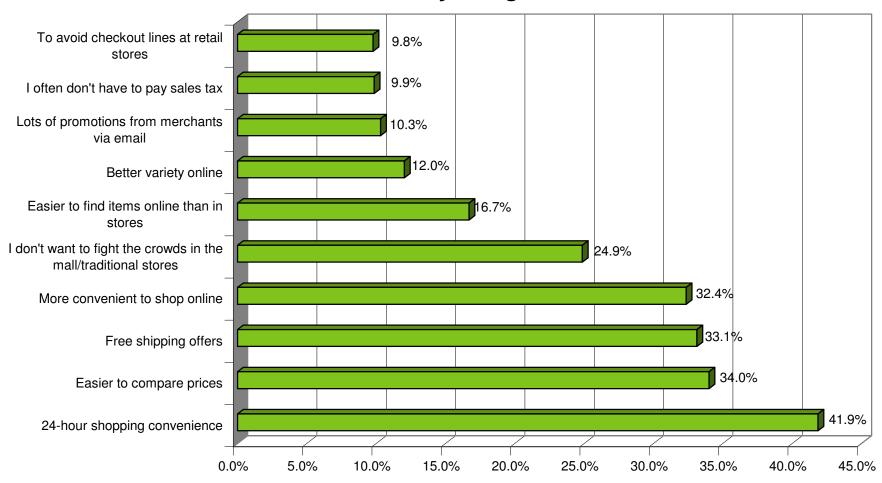

## Top Reasons Why People Will Spend More of Holiday Budget Online

Source: Conducted by BIGresearch for Shop.org, Sept. 23 - Oct. 6, 2009. 2,623 respondents.